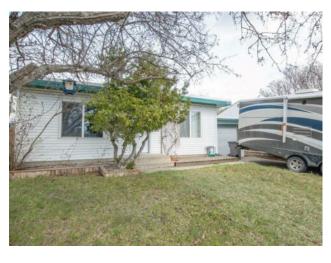

## 9514 105 Avenue Grande Prairie, Alberta

MLS # A2215493

\$200,000

| Division: | Hillside               |        |                   |  |  |  |
|-----------|------------------------|--------|-------------------|--|--|--|
| Type:     | Residential/House      |        |                   |  |  |  |
| Style:    | Bungalow               |        |                   |  |  |  |
| Size:     | 825 sq.ft.             | Age:   | 1956 (69 yrs old) |  |  |  |
| Beds:     | 2                      | Baths: | 1                 |  |  |  |
| Garage:   | Single Garage Attached |        |                   |  |  |  |
| Lot Size: | 0.14 Acre              |        |                   |  |  |  |
| Lot Feat: | Landscaped             |        |                   |  |  |  |

Features: See Remarks

Inclusions: NA

This great starter home has so much to offer for this price. Offers you 2 bedrooms and full 4pc bathroom. Nice sized kitchen and living to host some friends and family. Recent updates include Furnace (4 years old), Roof (4 years old), new hot water tank, and to give you a final piece of mind are they updated windows!! Single car garage gives you the space to store your toys and keep them out of the elements. Large fenced yard with rear alley access is landscaped and ready for your pets to enjoy. This property won't last, call a real estate professional today to get a chance at this Home