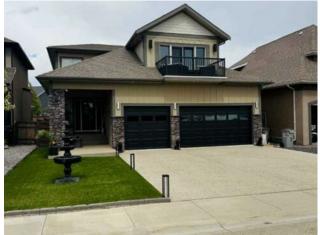

## \$700,000

| Division: | Summerside             |        |                   |
|-----------|------------------------|--------|-------------------|
| Туре:     | Residential/House      |        |                   |
| Style:    | 2 Storey               |        |                   |
| Size:     | 2,791 sq.ft.           | Age:   | 2012 (13 yrs old) |
| Beds:     | 3                      | Baths: | 2 full / 1 half   |
| Garage:   | Triple Garage Attached |        |                   |
| Lot Size: | 0.01 Acre              |        |                   |
| Lot Feat: | See Remarks            |        |                   |
|           | Water:                 | -      |                   |
|           | Sewer:                 | -      |                   |
|           | Condo Fee              | : -    |                   |
|           | LLD:                   | -      |                   |
|           | Zoning:                | RS     |                   |
|           | Utilities:             | -      |                   |

EXECUTIVE home in Southwynd Estates. This home has ALL THE BELLS AND WHISTLES that you could think of. Maintenance free yard. Inside is 3 bedrooms, 2.5 bathrooms, bonus room above the triple car garage. This is a must see home. IMMACULATE AND PRISTINE CONDITION!! court ordered sale, all offers must be unconditional (more pics coming soon)