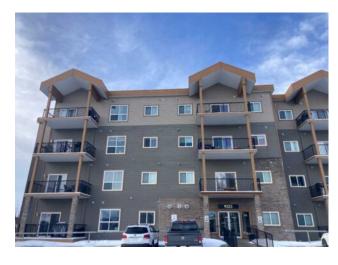

## 203, 9225 LAKELAND DR Grande Prairie, Alberta

MLS # A2195768

\$185,000

| Division: | Lakeland                           |        |                   |  |  |
|-----------|------------------------------------|--------|-------------------|--|--|
| Туре:     | Residential/Low Rise (2-4 stories) |        |                   |  |  |
| Style:    | Apartment-Low-Rise (1-4)           |        |                   |  |  |
| Size:     | 866 sq.ft.                         | Age:   | 2006 (19 yrs old) |  |  |
| Beds:     | 2                                  | Baths: | 2                 |  |  |
| Garage:   | Owned, Stall                       |        |                   |  |  |
| Lot Size: | -                                  |        |                   |  |  |
| Lot Feat: | -                                  |        |                   |  |  |
|           |                                    |        |                   |  |  |