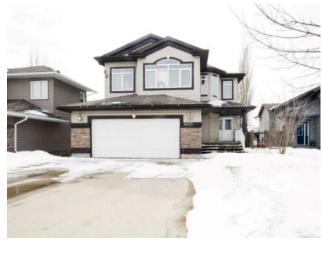

## 8625 70 Avenue **Grande Prairie, Alberta**

MLS # A2208685

\$489,900

| Division: | Signature Falls                                                       |        |                   |  |  |
|-----------|-----------------------------------------------------------------------|--------|-------------------|--|--|
| Туре:     | Residential/House                                                     |        |                   |  |  |
| Style:    | 2 Storey                                                              |        |                   |  |  |
| Size:     | 2,270 sq.ft.                                                          | Age:   | 2007 (18 yrs old) |  |  |
| Beds:     | 3                                                                     | Baths: | 2 full / 1 half   |  |  |
| Garage:   | Double Garage Attached                                                |        |                   |  |  |
| Lot Size: | 0.12 Acre                                                             |        |                   |  |  |
| Lot Feat: | Back Yard, Front Yard, Landscaped, Lawn, No Neighbours Behind, See Re |        |                   |  |  |

Features: Ceiling Fan(s), Jetted Tub, Kitchen Island, No Smoking Home, Open Floorplan, Pantry

Inclusions: Blinds

Massive 2 Storey that is situated in desirable Signature Falls, with NO REAR NEIGHBORS! This home welcomes you with a large entry way that leads you into popular open concept layout on the main floor. Kitchen hosts adequate amount of cabinet + counter space, raised island for stool seating, and walk through style pantry. Dining is spacious allowing for a table size for any occasion. Living room has grand windows for natural light from the south backing yard, and complimented nicely by gas fireplace. The remainder of the main floor consists of half bathroom, and main floor laundry. Heading upstairs you will find must have bonus room above the garage, full bathroom, three more bedrooms including the master bedroom which is it's own oasis with walk in closet, flex room space, and huge en-suite with jetted tub. Basement is an open canvas awaiting you to finish it the way your heart desires. Backyard is fully fenced and south backing great for sunshine all day long. Oversized double car garage is incredible for winter parking or storage. Book your viewing today of this well cared for home with 2270sq-ft of living space not including the basement!