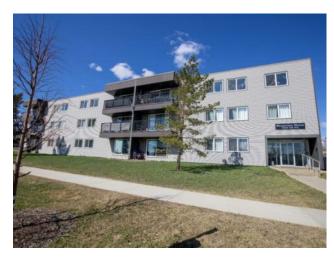

## 101, 9260 108 Avenue **Grande Prairie, Alberta**

MLS # A2212725

\$89,900

| Division: | Mountview                          |        |                   |
|-----------|------------------------------------|--------|-------------------|
| Type:     | Residential/Low Rise (2-4 stories) |        |                   |
| Style:    | Apartment-Multi Level Unit         |        |                   |
| Size:     | 789 sq.ft.                         | Age:   | 1973 (52 yrs old) |
| Beds:     | 2                                  | Baths: | 1                 |
| Garage:   | Off Street, Parking Pad            |        |                   |
| Lot Size: | -                                  |        |                   |
| Lot Feat: | -                                  |        |                   |
|           |                                    |        |                   |

Features: Laminate Counters, See Remarks

Inclusions: N/A

Whether you are looking for your first place, downsizing or a savvy investor, this cozy, affordable condo may be the perfect fit. Two spacious bedrooms and a bathroom with tiled shower. A functional living room, galley style kitchen and separate dining space as well as in suite laundry. You won't ever have to go through the main building for this main floor unit with patio door access. The front concrete patio is south facing to enjoy the sun. The condos exterior has newer siding, windows and patio doors. Condo fees are \$423 and include heat, water, sewer, garbage, maintenance and parking!