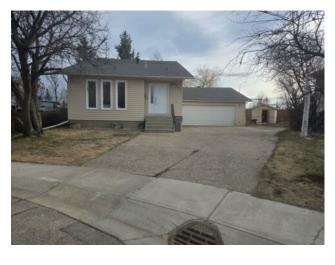

## 9945 69 Avenue Grande Prairie, Alberta

MLS # A2213239

\$379,900

Division: South Patterson Place Residential/House Type: Style: 4 Level Split Size: 1,512 sq.ft. Age: 1980 (45 yrs old) **Beds:** Baths: 2 full / 1 half Garage: Double Garage Attached Lot Size: 0.20 Acre Lot Feat: City Lot, Landscaped, Lawn, No Neighbours Behind, Pie Shaped Lot

Features: Laminate Counters, Vaulted Ceiling(s), Vinyl Windows

Inclusions: Shed, Air Hockey Table, Hot Tub + Cover, Existing Blinds

This incredibly spacious and extensively upgraded home is located in the peaceful and highly sought-after neighbourhood of South Patterson, right at the edge of the loop. From the moment you arrive, you'll appreciate the oversized driveway leading to a 24x30 insulated and boarded garage, along with RV parking and a beautifully landscaped pie-shaped lot surrounded by an 8' privacy fence. Step inside to a bright, open-concept main level that's been completely reimagined—engineer- and city-permitted renovations removed walls to create an expansive flow, and the kitchen has been moved to the left side, opening up the entire space. The result is a stunning great room featuring new kitchen flooring, black double sink, new countertops, Samsung fridge and dishwasher, and a Hamilton Beach microwave—all tied together by fresh 2024 paint throughout. The welcoming front entry includes tiled flooring and a double coat closet, while the large living room is filled with natural light from three tall windows. A generous dining area makes entertaining a breeze. Upstairs you'll find three well-sized bedrooms and a full bathroom, including a massive primary bedroom with its own two-piece ensuite, walk-in closet, and second closet. The third level offers a spacious rec room with patio doors, a full bathroom with laundry, and a fourth bedroom. The fourth level is fully developed with another large recreation space, an office, and potential for a fifth bedroom thanks to a proper window. Storage is no issue, with ample space under the third level including a mechanical room, cold room, and electrical panel access. Additional upgrades include triple-pane windows (everywhere but the basement), 2023 furnace cold air intake, AC-ready furnace, upgraded attic insulation, spray foam in upper ceilings, and an upgraded electrical panel.